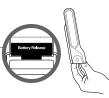

## Easily Insert or Remove the LITHIUM-ION Power Pack

To insert, slide the LITHIUM-ION Power Pack into the slot in the back of the hand vac. To remove, press and hold the release tab then slide out the LITHIUM-ION Power Pack.