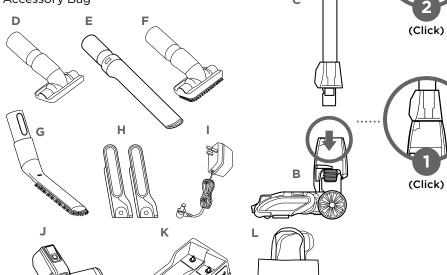

## **WHAT'S INSIDE:**

### **ASSEMBLY**

- A Handheld Vacuum
- **B** Motorised Floor Nozzle
- © Flexology Wand
- D Upholstery Tool
- Crevice Tool
- Dusting Brush
- G Anti-Allergen Dusting Brush (Certain Models only)
- (Certain Models only)
- LITHIUM-ION Power Pack Charger
- Motorised Pet Brush (Certain Models only)
- Double Charging Dock (Certain Models only)

#### For additional parts and accessories, visit sharkclean.eu

The top flap of your box shows the select accessories that are included in your model.

Shark