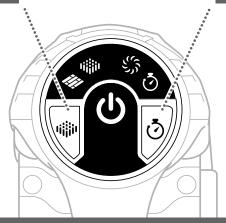

## **SMART RESPONSE TECHNOLOGY**

Press the Surface Settings button to switch floor types. Press the Suction Settings button to intelligently switch between EXTENDED RUNTIME and BOOST.

### **Surface Settings**

#### CARPET I

For carpets.

#### HARD FLOORS 🧇

For hard floors and small area rugs.

#### **Suction Settings**

#### క్ష్మ ION POWER For everyday cleaning.

## ( ) ION BOOST

Press for a timed 1-minute boost of increased suction for high-traffic areas and heavy messes.