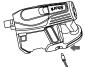

## Easily Insert or Remove the LITHIUM-ION Power Pack

To insert, slide the LITHIUM-ION Power Pack into the slot in the back of the hand vac. To remove, press and hold the release tab then slide out the LITHIUM-ION Power Pack.