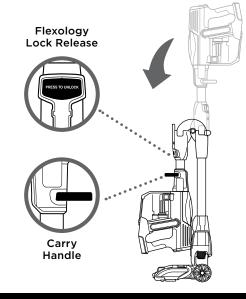

## **STORE ANYWHERE**

To store, press the Lock Release button and hold it down while folding the handheld vacuum forward, until the unit locks in storage mode. Use the handle to carry the vacuum to its storage location.

To take the vacuum out of storage mode, press the Flexology Lock Release button while lifting up the handheld vacuum. The wand will lock in place.