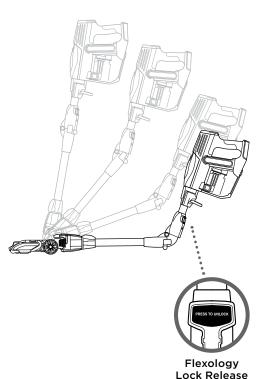

## **FLEXOLOGY®**

## **REACH ANYWHERE**

Easily access hard-to-reach areas under furniture. Press the Flexology Lock Release button to lower the angle of the wand to increase your reach.

## **STORE ANYWHERE**

To store, press the Lock Release button and hold it down while folding the handheld vacuum forward, until the unit locks in storage mode. Use the handle to carry the vacuum to its storage location.

To take the vacuum out of storage mode, press the Flexology Lock Release button while lifting up the handheld vacuum. The wand will lock in place.