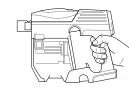

## Easily Insert or Remove the LITHIUM-ION Power Pack

To insert, slide the LITHIUM-ION Power Pack into the slot in the back of the hand vac. To remove, press and hold the release tab then slide out the LITHIUM-ION Power Pack.