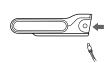

## Easily Insert or Remove the LITHIUM-ION Power Pack

To insert, slide the LITHIUM-ION Power Pack into the slot in the back of the hand vac. To remove, press and hold the release tab then slide out the LITHIUM-ION Power Pack.